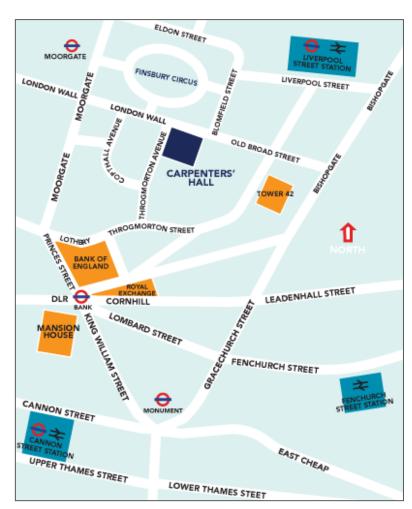

## **EVENT DETAILS**

Location: Carpenters' Hall, Throgmorton Avenue, London, EC2N 2JJ

Nearest Tube: Liverpool Street | Moorgate | Bank

Nearest Car Park: Car parking is available nearby in Finsbury Circus